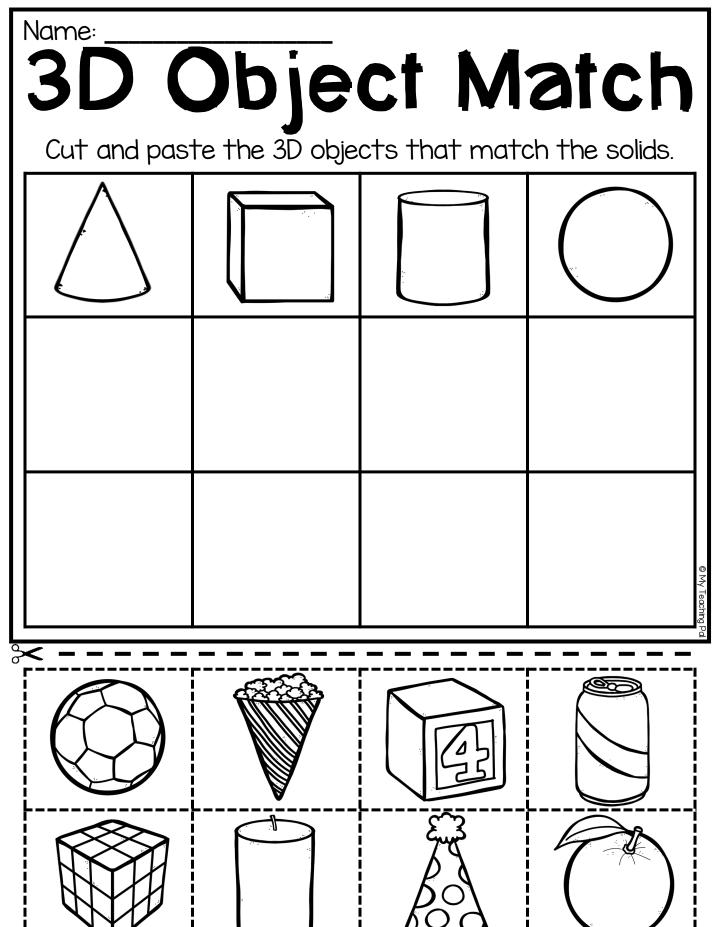

#### KINDERGARTEN

Math Worksheets





| Name:                                                              |     |
|--------------------------------------------------------------------|-----|
| Roll and                                                           | Add |
| Roll 2 die, write the numbers in the faces and solve the question. |     |
| + =                                                                | + = |
| + =                                                                | + = |
| + =                                                                | + = |
| + =                                                                | + = |
| + =                                                                | + = |









20 | 6 | 15 | 12 | 10 | 13

# CLICK ANYWHERE TO SEE THE BUNDLE!



## OR CLICK TO SEE AN INDIVIDUAL PACK





### Thank You!

### Anote from me:

Thank you for your purchase. I hope that both you and your students enjoy it. I welcome any feedback, suggestions or comments. Please email me on <a href="mayteachingpal@outlook.com">myteachingpal@outlook.com</a>

#### Terms of

#### Use

This document is copyrighted to:

© My Teaching Pal 2018

This file is intended for your personal use only. It may not be resold, shared or redistributed in any way. If photographed, please provide credit.

## These awesome graphics & fonts are from:

























https://www.teacherspayteachers.com/Store/Fonts4teachers-Award-Winning

© My Teaching Pal