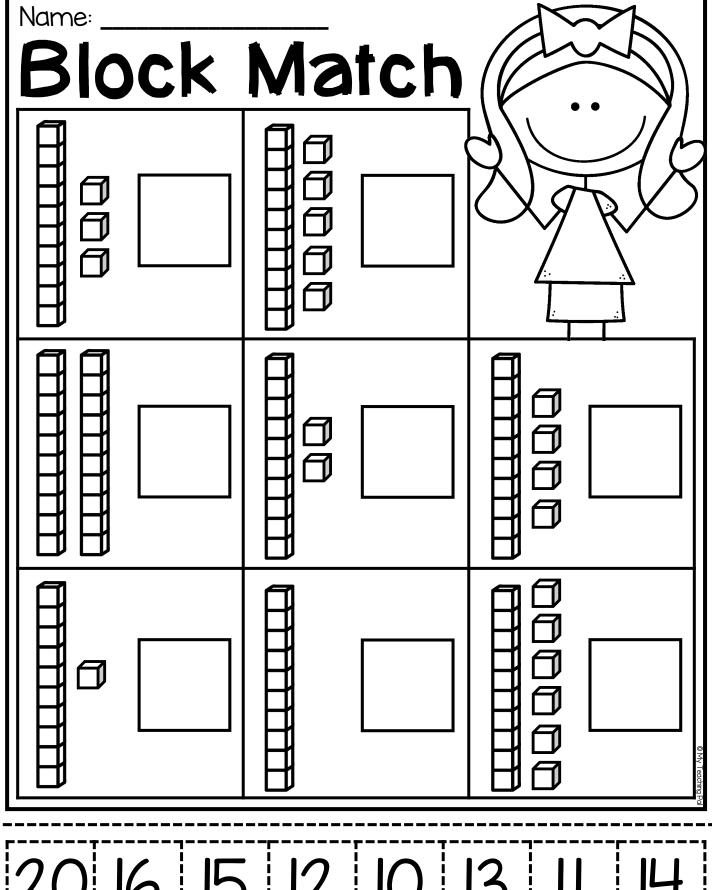

#### KINDERGARTEN

Math Worksheets





| Name:                                                              |     |
|--------------------------------------------------------------------|-----|
| Roll and                                                           | Add |
| Roll 2 die, write the numbers in the faces and solve the question. |     |
| + =                                                                | + = |
| + =                                                                | + = |
| + =                                                                | + = |
| + =                                                                | + = |
| + =                                                                | + = |









20 | 6 | 15 | 12 | 10 | 13

# CLICK ANYWHERE TO SEE THE BUNDLE!



## OR CLICK TO SEE AN INDIVIDUAL PACK





### Thank You!

### Anote from me:

Thank you for your purchase. I hope that both you and your students enjoy it. I welcome any feedback, suggestions or comments. Please email me on <a href="mayteachingpal@outlook.com">myteachingpal@outlook.com</a>

#### Terms of

#### Use

This document is copyrighted to:

© My Teaching Pal 2018

This file is intended for your personal use only. It may not be resold, shared or redistributed in any way. If photographed, please provide credit.

## These awesome graphics & fonts are from:

























https://www.teacherspayteachers.com/Store/Fonts4teachers-Award-Winning

© My Teaching Pal