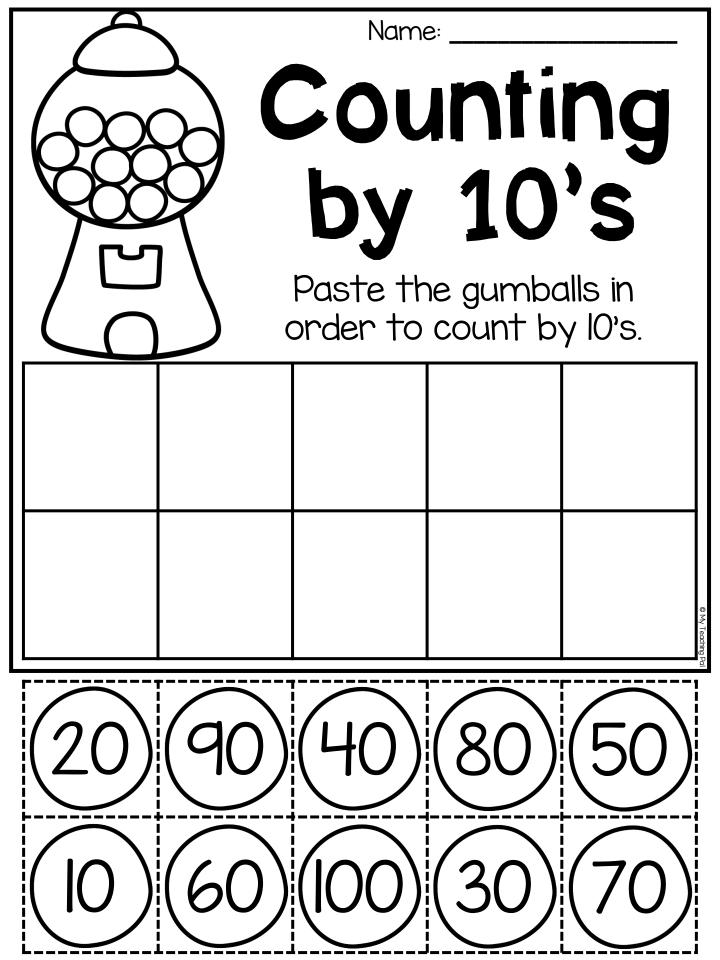

#### KINDERGARTEN

Math Worksheets





| Name:                                                              |     |
|--------------------------------------------------------------------|-----|
| Roll and                                                           | Add |
| Roll 2 die, write the numbers in the faces and solve the question. |     |
| + =                                                                | + = |
| + =                                                                | + = |
| + =                                                                | + = |
| + =                                                                | + = |
| + =                                                                | + = |









20 | 6 | 15 | 12 | 10 | 13

# CLICK ANYWHERE TO SEE THE BUNDLE!



## OR CLICK TO SEE AN INDIVIDUAL PACK





### Thank You!

### Anote from me:

Thank you for your purchase. I hope that both you and your students enjoy it. I welcome any feedback, suggestions or comments. Please email me on <a href="mayteachingpal@outlook.com">myteachingpal@outlook.com</a>

#### Terms of

#### Use

This document is copyrighted to:

© My Teaching Pal 2018

This file is intended for your personal use only. It may not be resold, shared or redistributed in any way. If photographed, please provide credit.

## These awesome graphics & fonts are from:

























https://www.teacherspayteachers.com/Store/Fonts4teachers-Award-Winning

© My Teaching Pal