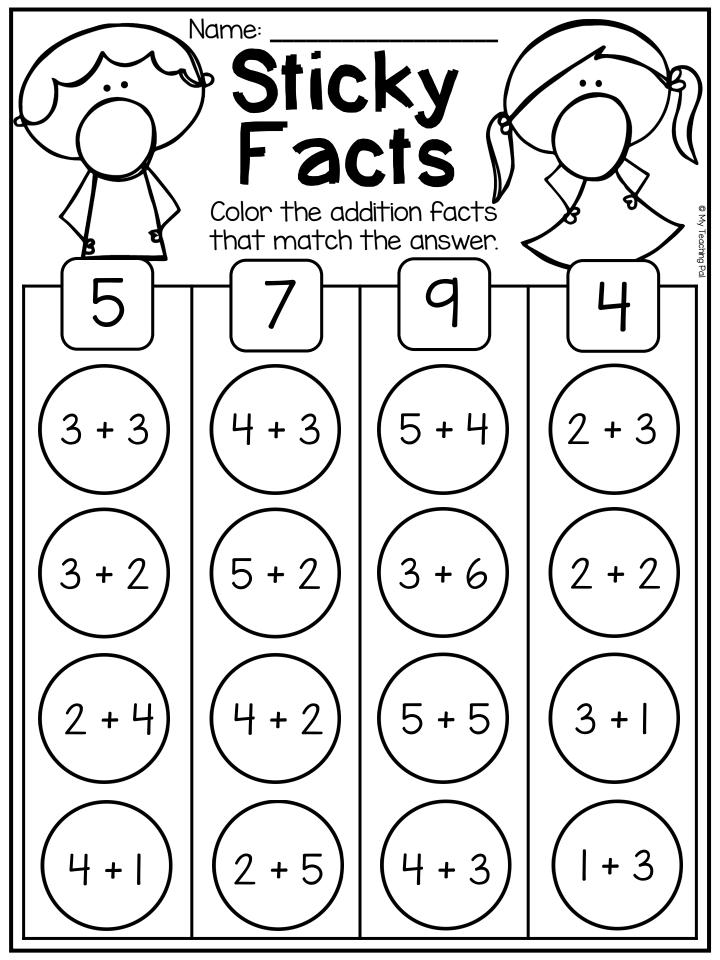

#### KINDERGARTEN

Math Worksheets





| Name:                                                              |     |
|--------------------------------------------------------------------|-----|
| Roll and                                                           | Add |
| Roll 2 die, write the numbers in the faces and solve the question. |     |
| + =                                                                | + = |
| + =                                                                | + = |
| + =                                                                | + = |
| + =                                                                | + = |
| + =                                                                | + = |









20 | 6 | 15 | 12 | 10 | 13

# CLICK ANYWHERE TO SEE THE BUNDLE!



## OR CLICK TO SEE AN INDIVID