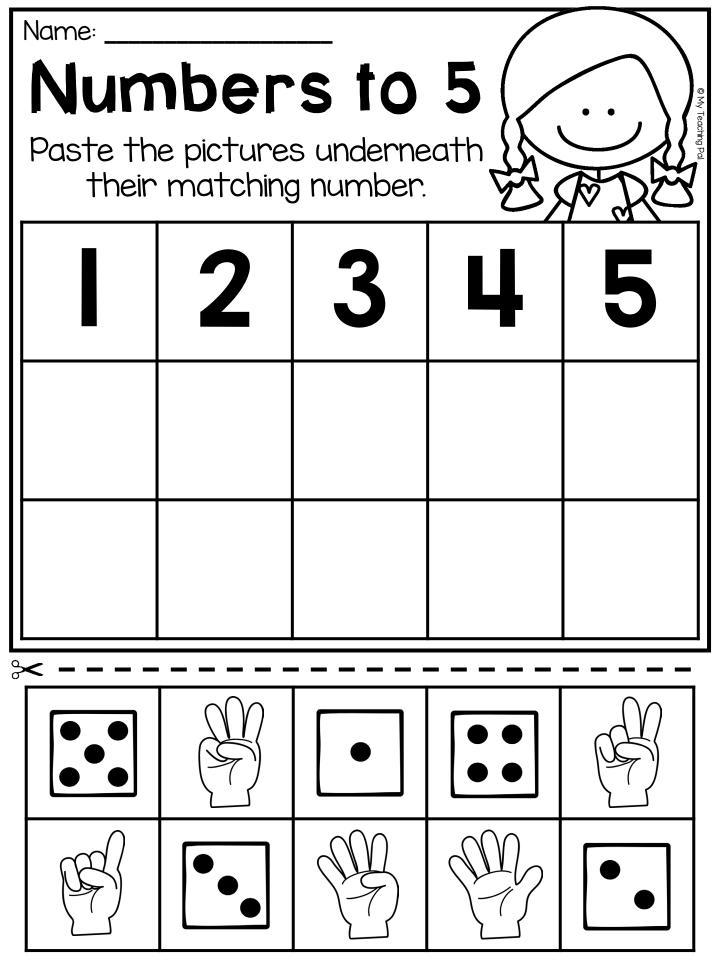

#### KINDERGARTEN

Math Worksheets





| Name:                                                              |     |
|--------------------------------------------------------------------|-----|
| Roll and                                                           | Add |
| Roll 2 die, write the numbers in the faces and solve the question. |     |
| + =                                                                | + = |
| + =                                                                | + = |
| + =                                                                | + = |
| + =                                                                | + = |
| + =                                                                | + = |









20 | 6 | 15 | 12 | 10 | 13

# CLICK ANYWHERE TO SEE THE BUNDLE!



## OR CLICK TO SEE AN INDIVIDUAL PACK





### Thank You!

### Anote from me:

Thank you for your purchase. I hope that both you and your students enjoy it. I welcome any feedback, suggestions or comments. Please email me on <a href="mayteachingpal@outlook.com">myteachingpal@outlook.com</a>

#### Terms of

#### Use

This document is copyrighted to:

© My Teaching Pal 2018

This file is intended for your personal use only. It may not be resold, shared or redistributed in any way. If photographed, please provide credit.

## These awesome graphics & fonts are from:

























https://www.teacherspayteachers.com/Store/Fonts4teachers-Award-Winning

© My Teaching Pal