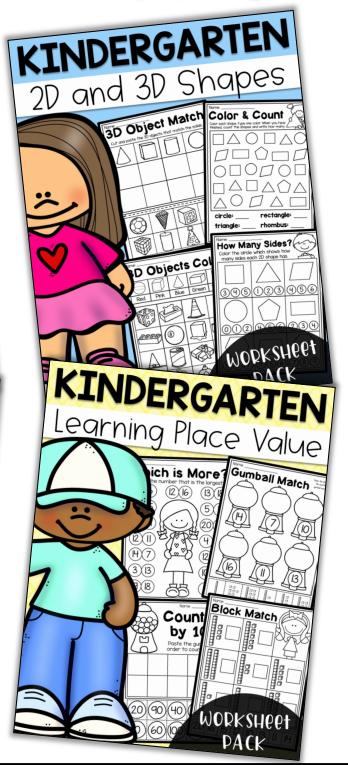

|     |
|--------------------------------------------------------------------|-----|
| Roll and                                                           | Add |
| Roll 2 die, write the numbers in the faces and solve the question. |     |
| + =                                                                | + = |
| + =                                                                | + = |
| + =                                                                | + = |
| + =                                                                | + = |
| + =                                                                | + = |









20 | 6 | 15 | 12 | 10 | 13

# CLICK ANYWHERE TO SEE THE BUNDLE!



## OR CLICK TO SEE AN INDIVIDUAL PACK





### Thank You!

### Anote from me:

Thank you for your purchase. I hope that both you and your students enjoy it. I welcome any feedback, suggestions or comments. Please email me on <a href="mayteachingpal@outlook.com">myteachingpal@outlook.com</a>

#### Terms of

#### Use

This document is copyrighted to:

© My Teaching Pal 2018

This file is intended for your personal use only. It may not be resold, shared or redistributed in any way. If photographed, please provide credit.

## These awesome graphics & fonts are from:

























https://www.teacherspayteachers.com/Store/Fonts4teachers-Award-Winning

© My Teaching Pal